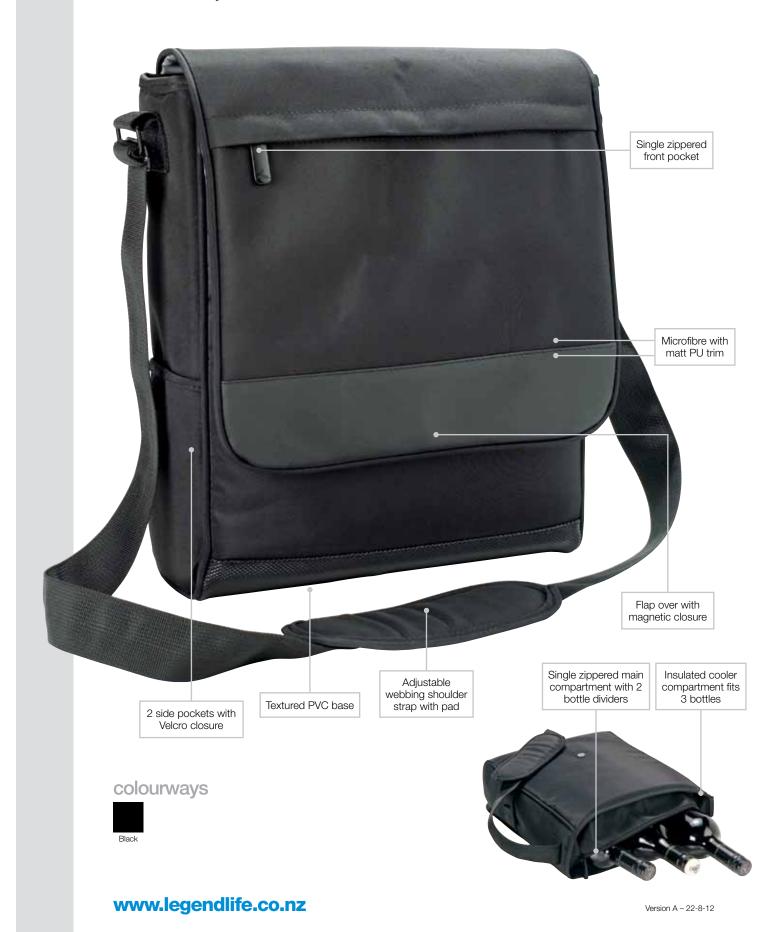

## e-Que Wine Cooler

Quality microfibre with leather look PU trim, the e-Que Wine Cooler looks just like a satchel but holds 3 standard bottles.

Specifications:

| MATERIAL:            | Microfibre<br>Matt PU<br>Textured PVC<br>Grey PVC<br>Insulation: 5mm thick                                                                                                                                                                                                                                                                                                       |
|----------------------|----------------------------------------------------------------------------------------------------------------------------------------------------------------------------------------------------------------------------------------------------------------------------------------------------------------------------------------------------------------------------------|
| SIZE:                | 28cm w x 33.5cm h x 10.5cm d                                                                                                                                                                                                                                                                                                                                                     |
| CAPACITY:            | 10 litres                                                                                                                                                                                                                                                                                                                                                                        |
| DECORATION TYPES:    | Embroidery, Digital Transfer,<br>Plastisol Transfer, Screenprint                                                                                                                                                                                                                                                                                                                 |
| DECORATION AREAS:    | <ul> <li>Print/Transfer area</li> <li>150mm w x 100mm h</li> <li>Embroidery area</li> <li>125mm diameter</li> </ul>                                                                                                                                                                                                                                                              |
| DESCRIPTION:         | <ul> <li>Microfibre with matt PU trim</li> <li>Insulated cooler compartment fits 3 bottles</li> <li>Single zippered main compartment with 2 bottle dividers</li> <li>Flap over with magnetic closure</li> <li>Adjustable webbing shoulder strap with pad</li> <li>Single zippered front pocket</li> <li>2 side pockets with Velcro closure</li> <li>Textured PVC base</li> </ul> |
| PACKAGING:           | Each bag packed in an individual poly bag with a silica gel sachet.                                                                                                                                                                                                                                                                                                              |
| CARTON QUANTITY:     | 10 units                                                                                                                                                                                                                                                                                                                                                                         |
| CARTON MEASUREMENTS: | 37cm x 35cm x 41cm                                                                                                                                                                                                                                                                                                                                                               |
| CARTON WEIGHT:       | 8kg                                                                                                                                                                                                                                                                                                                                                                              |